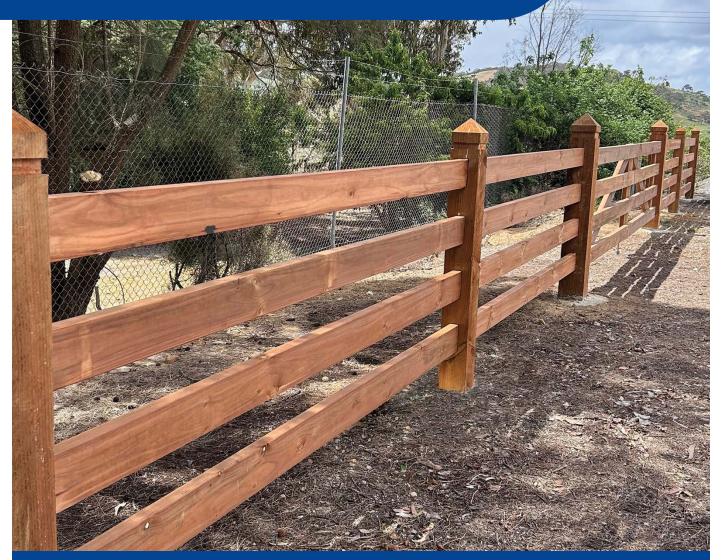

Tarmac post and rail fencing is ideal for drive way entrances, livestock enclosures, horse yards and more.

Elevate your property's appearance and long term value with Tarmac Timbers premium post and rail fencing options.

## **About Tarmac Post & Rail Fencing**

Make an impression that lasts with EcoWood Tinted and Green treated Timber.

- Rails butt together inside the mortice and do not require fixings.
- Incorporate electric or wire with our post and rail fencing to create a secure stock-proofing solution.
- Proven protection from insects and decay.
- Available in one, two, three and four rail systems.