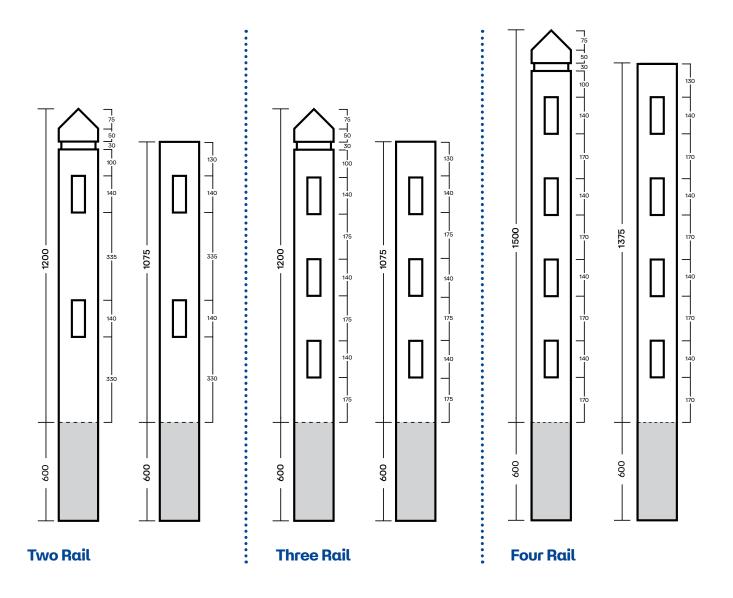

# Standard Fence Height (600mm in ground)

- 1.2m (2 and 3 rail)
- 1.5m (4 rail)

### **Post Sizes**

- 125×125 - 150×150
- 200×200
- 300×300

#### **Rail Size**

- 140×45 (DAR)
- 190×45 (DAR)
- 150×38 (Sawn)

Available rail lengths 3.6m, 4.8m, 5.4m & 6.0m

# Rail spacing and post design